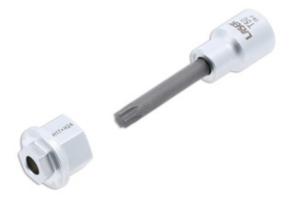

## **Alternator Pulley Tool Set - for Ford EcoBlue**

Modern alternator pulleys often incorporate a one way overrun mechanism that makes removal of the pulley difficult. The Laser 8240 pulley tool set is designed to allow the safe removal of the alternator pulley from the alternator.

## **Additional Information**

- Applications include: Ford C-Max, Ecosport, Edge, Focus, Galaxy, Kuga, Mondeo, Puma, S-Max, Transit Custom, Transit Connect & Transit.
- · Designed for the removal of the overrunning alternator pulley.
- 1/2"D T50 (93mm long) with 17mm Hex (24mm drive) go thru.
- Equivalent to OEM 414-009, 414-009/1 & 414-009/2.
- Use with a 1/2" drive ratchet (Part No. 5023 or similar) and 24mm ring spanner (Part No. 3668 or similar).